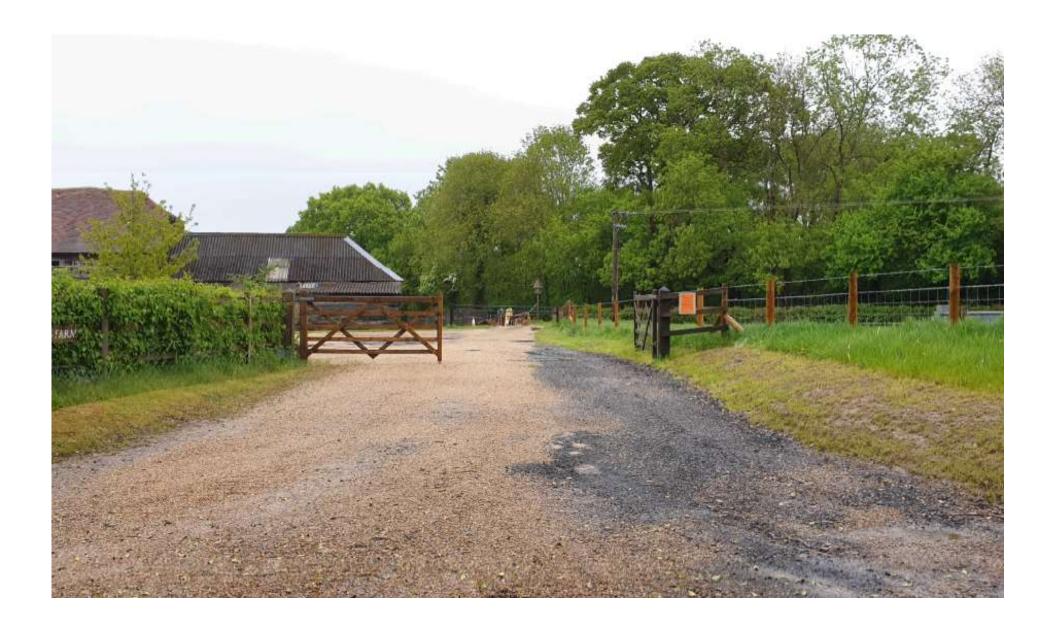

View of Boames Lane from neighbouring Hill farm looking towards Boames Farm site (looking north)

View of Boames Farm application site entrance from Boames Lane (looking north)

View of Boames Farm application site entrance from Boames Lane (looking south)

View of application site entrance (looking east)

View towards the application site and woodland from within the site access (looking east)

View of application site and woodland – (looking south east)

View of application site and woodland (looking south west)