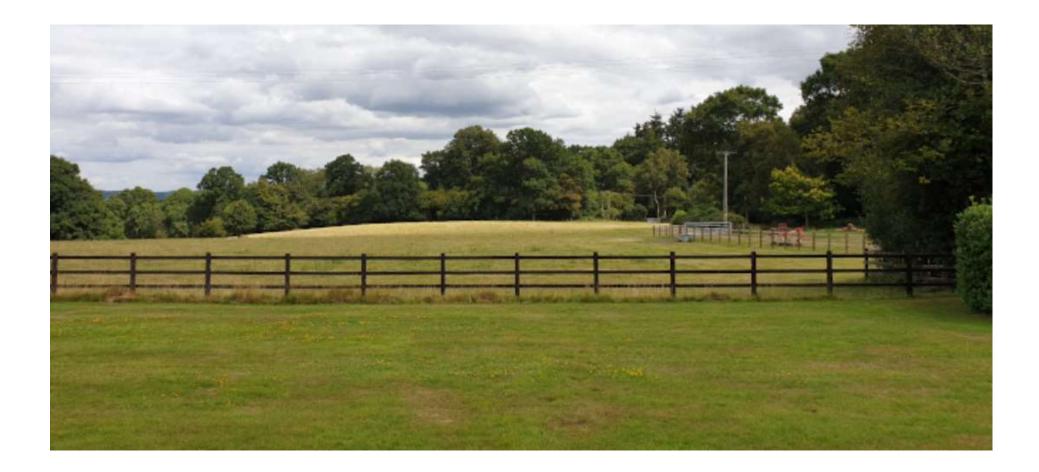

View from within the site towards the site highway access (looking south west)

View from within the site (looking north)

View of paddocks with alternative site 2 (looking north west)

View of paddocks with alternative site 2 and power lines near the woodland (looking north west)

View of paddocks with alternative site 2 and power lines near the woodland (looking south west)

View of paddocks with alternative site 2 viewed from the site access on Boames Lane (looking south)