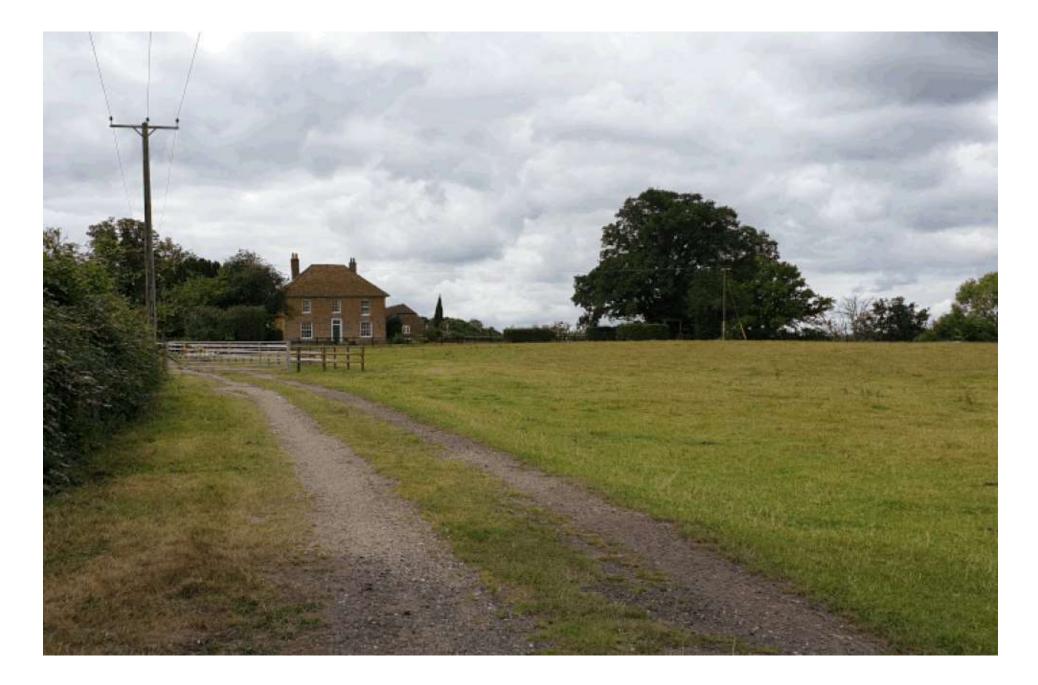

View of existing drainage ditch between existing farm yard and woodland (looking north east)

View of existing drainage ditch between existing farm yard and woodland (looking south)

View from the Grade II listed Boames Farmhouse (looking east)

View if the area for proposed planting (looking east)

View of Grade II Listed Boames Farmhouse (looking west)

View from within the existing farmyard towards woodland - existing buildings (looking south)