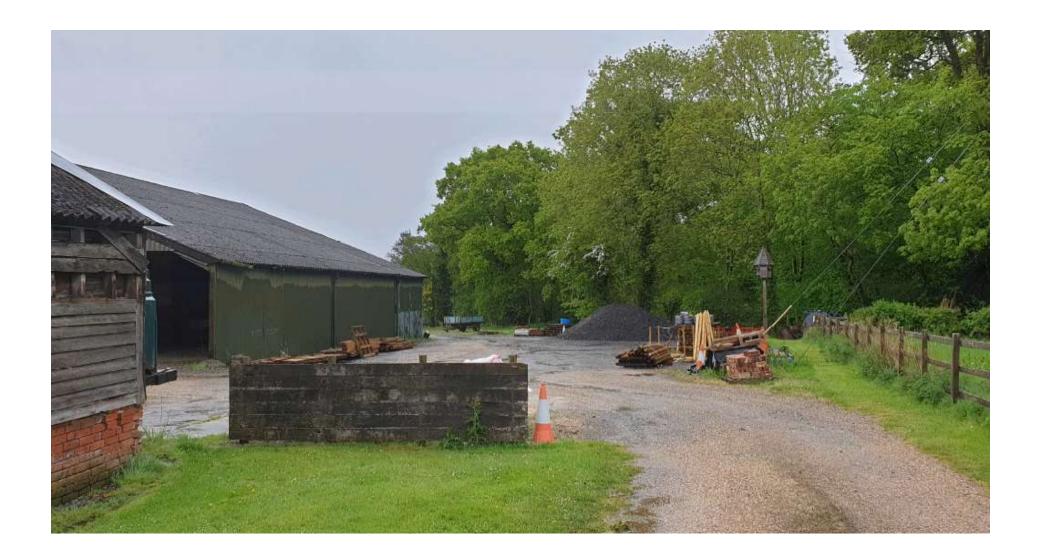

View of application site and woodland from within the farmyard (looking south east)

View of application site, existing ditch and woodland from within the farmyard (looking east)

View of application site, existing ditch and woodland from within the farmyard (looking east)

View if the area for proposed planting (looking east)

View of Grade II Listed Boames Farmhouse (looking west)

View from within the existing farmyard towards woodland - existing buildings (looking south)