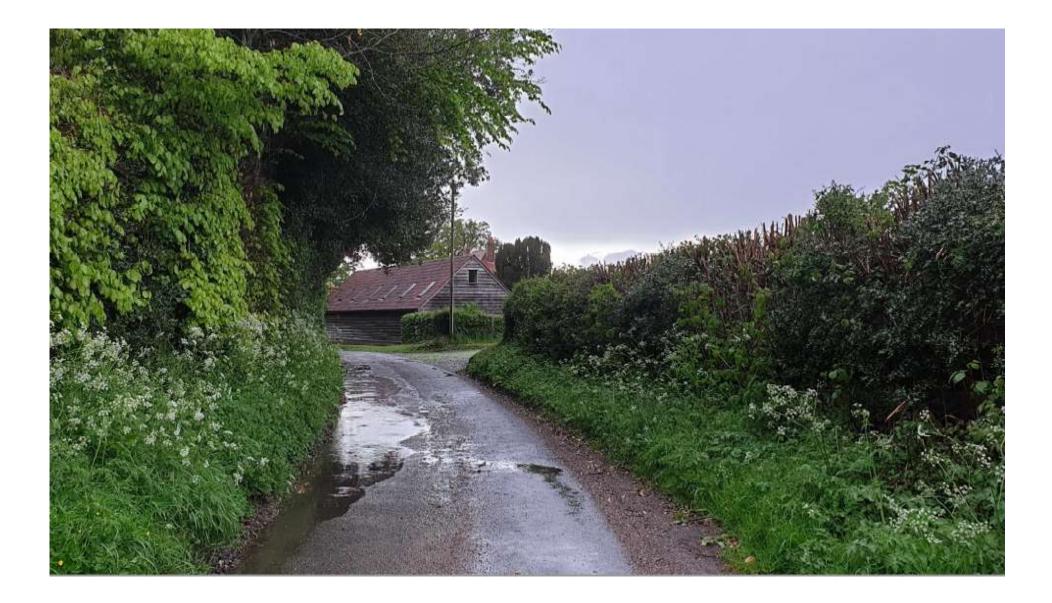

View of Boames Lane from neighbouring Hill farm looking towards Boames Farm site (looking north)

View of Boames Farm application site entrance from Boames Lane (looking north)

View of Boames Farm application site entrance from Boames Lane (looking south)

View of application site entrance (looking east)

View towards the application site and woodland from within the site access (looking east)

View of application site and woodland – (looking south east)

View of application site and woodland (looking south west)