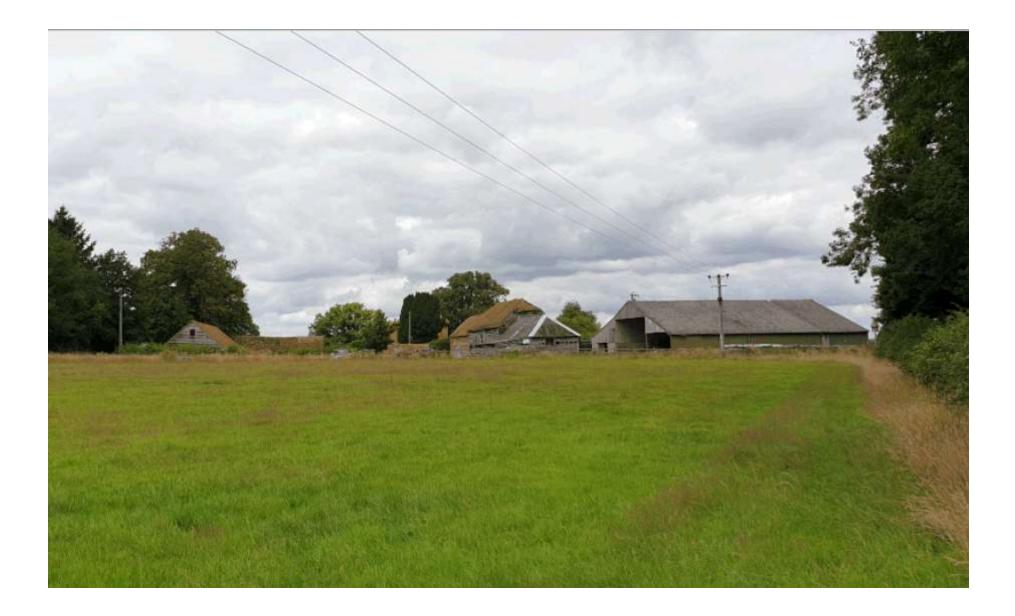

View of application site and woodland from within the farmyard (looking south east)

View of application site, existing ditch and woodland from within the farmyard (looking east)

View of application site, existing ditch and woodland from within the farmyard (looking east)

View of existing drainage ditch between existing farm yard and woodland (looking north east)

View of existing drainage ditch between existing farm yard and woodland (looking south)

View from the Grade II listed Boames Farmhouse (looking east)