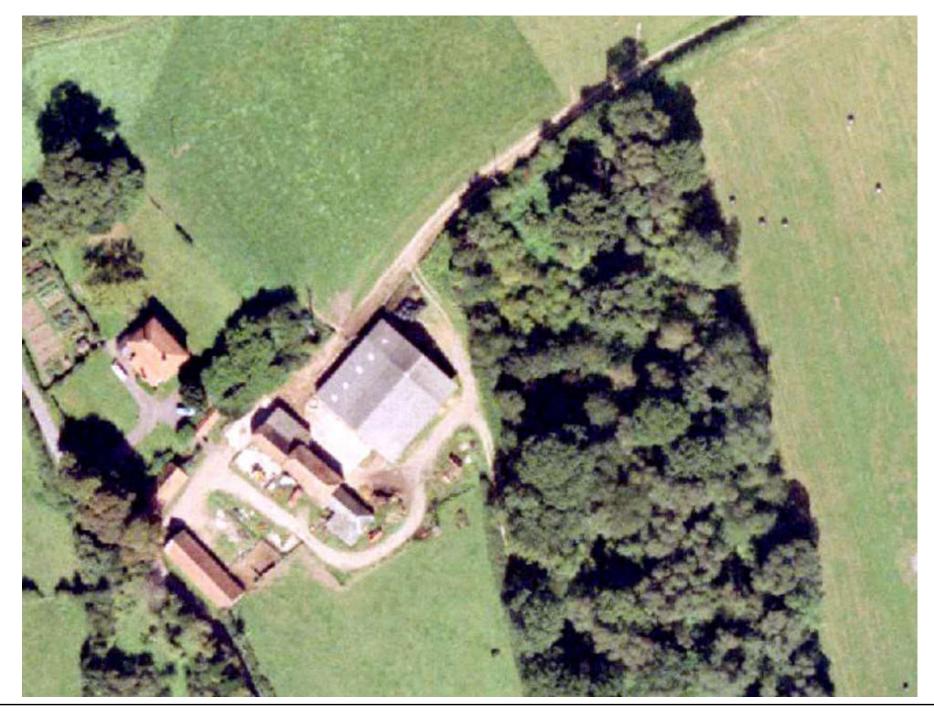

## Boames Farm, Boames Lane, Enborne, Newbury, RG20 OJT

Photographs for Western Area Planning Committee Application 20/02322/FUL

Aerial photograph illustration submitted by the applicant showing the proposed barns location. Little Corpse and planting)