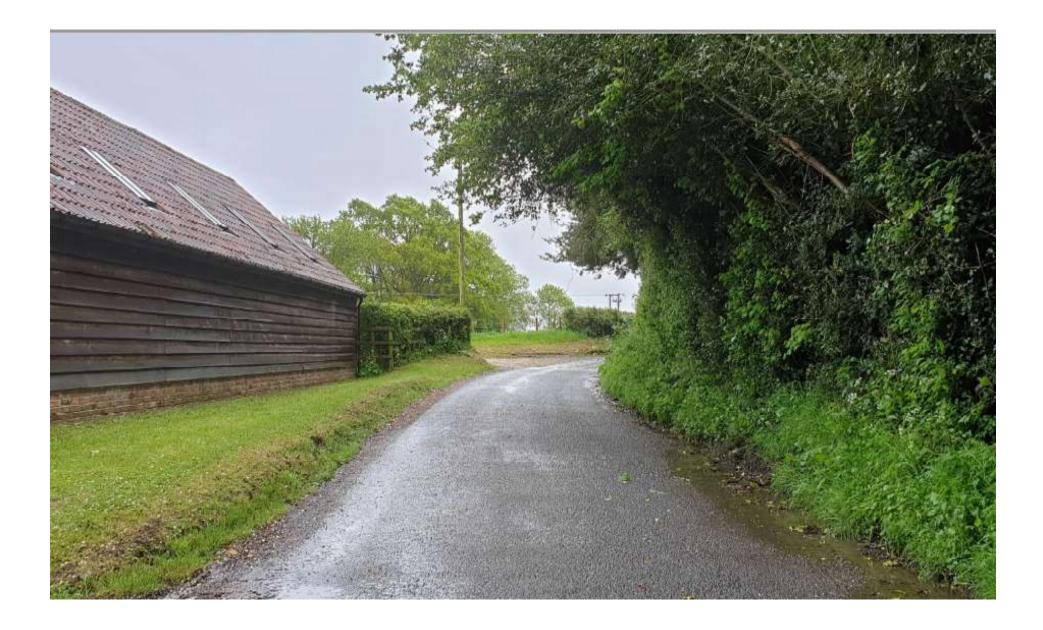

View of application site entrance (looking east)

View towards the application site and woodland from within the site access (looking east)

View of application site and woodland – (looking south east)

View of application site and woodland (looking south west)

View of application site and woodland from within the farmyard (looking south east)

View of application site, existing ditch and woodland from within the farmyard (looking east)

View of application site, existing ditch and woodland from within the farmyard (looking east)