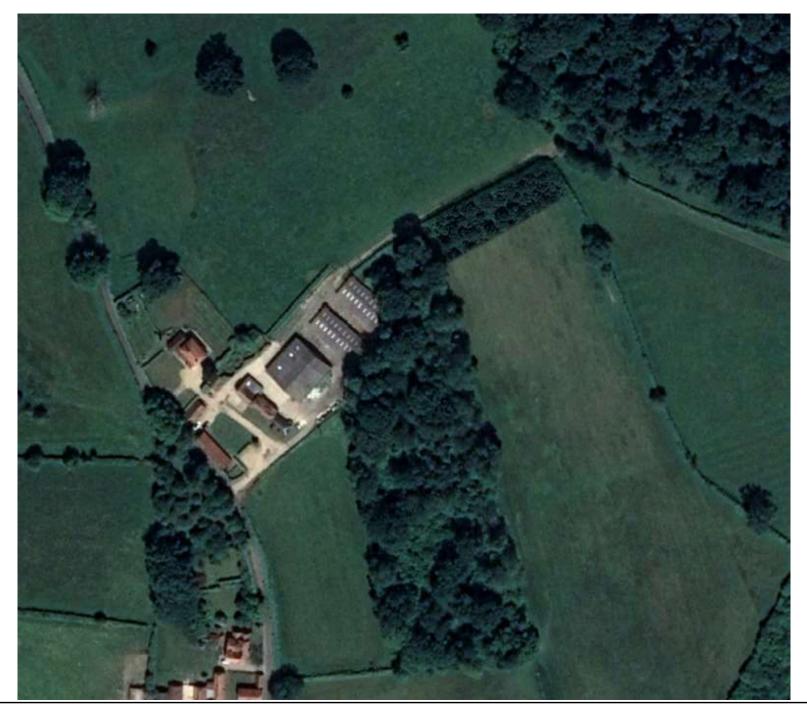

## Boames Farm, Boames Lane, Enborne, Newbury, RG20 OJT

Photographs for Western Area Planning Committee Application 20/02322/FUL

Aerial photograph illustration submitted by the applicant showing the proposed barns location. Little Corpse and planting)